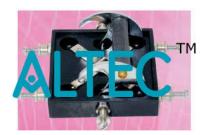

## **Commutator Pohl**

Used in experiments on Hysterisis or applications where high insulation is necessary. An insulated moulded plastic base has six cups for mercury, with six terminals mounted, diagonal connecting strips and contact arm with insulated handle.