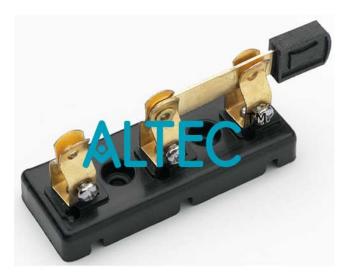

## Lamp Holder On Base With Knife Switch

Moulded plastic MES lamp holder mounted on a rectangular plastic base along with a pair of 4mm socket terminals for power input and a knife switch for controlling the power input to the lamp by opening / closing the circuit. Circuit diagram printed on the base.