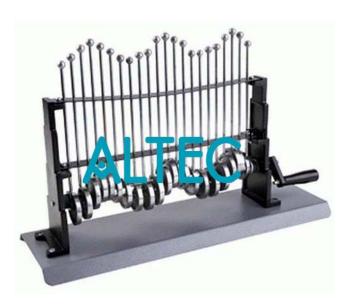

## **WAVE MACHINE POWELL**

For demonstrating the movement of progressive transverse waves. Comprises a number of circular discs mounted equidistant from each others on a horizontal shaft in gradually varying degrees of eccentricity, with each disc having a vertical rod of same length supported on top and sliding up and down into a pair of guides. Complete assembly mounted on a wooden base.