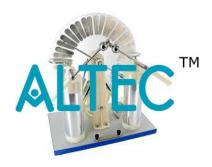

## **Wimshurst Machine**

Wimshurst Machine – The two plates are supported in two rigid uprights and driven by belt in opposite direction. They are heavy, high resistance plastic with sectors of aluminium sheet. Two leyden jars (condensers) made form corning glass and aluminium foil. The whole is mounted on a wooden base nicely polished.