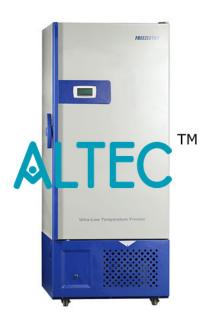

## **Deep Freezer Vertical**

Double walled with inner chamber made of S.S. and outer of thick PCRC sheet duly powder coated/enamel painted. Temperature range from ambient to -20°C, -30°C or -40°C is achieved by hermetically sealed compressor. Body is mounted on a sturdy angle iron frame and is mounted on castor wheels. Unit is fitted with solid State Digital Temperature Indicator-Cum-Controller. Horizontal/ Chest type models are supplied in a single compartment where as vertical models are supplied with three stainless steel storing shelves.