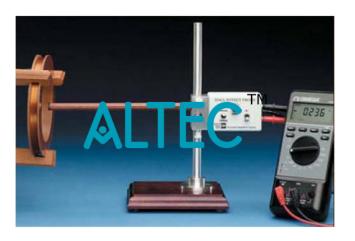

## **Hall Effect Probe**

Magnetic fields produced by permanent magnets and electromagnets can be measured with the help of Hall Effect probe. In the presence of magnetic fields the device will generate an output voltage in the range- 4 to 4volts for field densities -70 to 70mT. Whole assembly is fitted inside a plastic moulded case. A 9 Volt battery is used to operate it. Polarity will get reverse the direction on reversing the direction of sensor