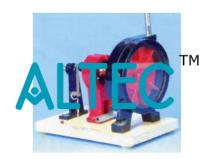

## **Water Turbine With Dynamo Model**

Simplest way to show the conversion of mechanical energy into electrical energy. A dynamo is driven by the water turbine via. rubber belt. The conversion of mechanical energy into electrical energy either can be demonstrated by LED or a motor with colour disc.