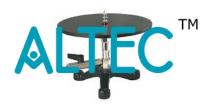

## Vacuum Pump Plate On Base

Comprises a circular aluminium disc fixed securely on top of a pillar. A nozzle at the center of the plate provides route to the flow of air through the pillar. Pillar has stop-cock for air regulation and riffled nozzle for connection to vacuum pump through suitable rubber tubing. Complete assembly mounted on a heavy cast-metal tripod base. Used for placing bell-jar at its top for vacuum-based experiments. Available in plate sizes (diameters). 1021120/1 175mm