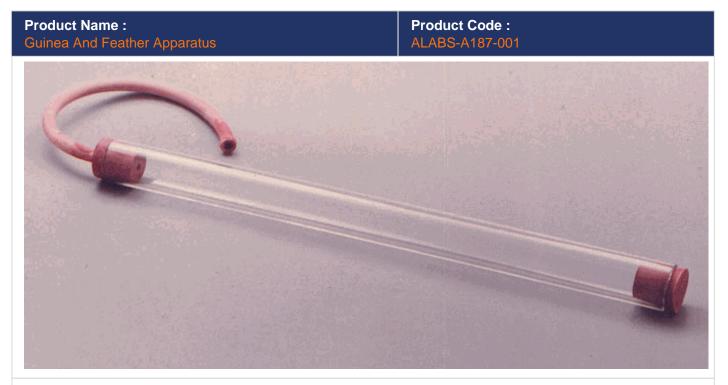

## **Description :**

**Guinea And Feather Apparatus** 

Demonstrates that the objects fall at the same rate of acceleration in vacuum under the effect of gravity irrespective of their relative weights and sizes. Consists of a thick-walled glass tube fitted with rubber bungs at each end to seal the tube. One of the rubber bungs has a glass tube of about 8mm diameter fixed through hole in it that has rubber tubing with clip for connecting it to vacuum pump. 1021260/1 Guinea & Feather Apparatus, Glass Tube Size about 500×16mm (Length ×Diameter), with pinch Clip Address: 75, Lajpat Nagar-IV, New Delhi-110024 Phone: +91-9311469084