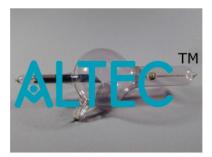

## **Description :**

X-Ray Tube Roentgen For use with electronic machine or induction coil, with vacuum regulating device. Comprises a glass sphere with a concave disc electrode generating cathode rays and focusing on a tungsten target, placed at an angle of 45° at the inner end of arm exactly opposite. These tubes produced soft X-Rays and care must be taken from over exposure.