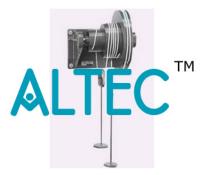

### Wheel and Axle Apparatus

The model demonstrates in experiments the laws on the formation of an equilibrium of moments in static systems. Two pulleys made of anodised aluminium with different radii are fitted to a steel shaft mounted on ball bearings. Easy to change weight discs can be hung on cords placed around the pulleys. In this way it is possible to quickly make changes to the peripheral force on the pulleys. The anodised aluminium base plate is intended for wall mounting.

#### Specification:

- 1. Demonstration and student experiment on the equilibrium of moments
- 2. 2 pulleys made of anodised aluminium
- 3. 2 sets of weights
- 4. Ball bearing mounted steel shaft
- 5. Anodised aluminium base plate

| Technical Data:                   |
|-----------------------------------|
| Pulley diameter                   |
| - D=75mm                          |
| - D=150mm                         |
| Set of weights                    |
| - 2x 1N (hanger)                  |
| - 4x 0.5N                         |
| - 4x 1N                           |
| - 4x 2N                           |
| - 4x 5N                           |
| Base plate                        |
| - wxh: 200x250mm                  |
| - hole spacing: 180x230mm, D=10mm |