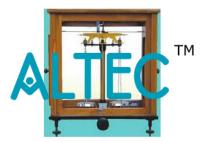

#### **Chemicals Balance**

Beam with notches graduated for rider use with zero at center. Six point arrestment. The beam is raised for working. Knives and planes best quality agate. Pans are of stainless steel concave inwards.

Capacity : 200gm.

Sensitivity : 0.2 mg.

Pan Diameter : 7.5 cm.