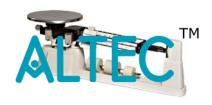

## **Triple Beam Balance**

Triple Beam Balance are specially designed to handle weighing solids and powder. Three notched and tiered beams with center reading. Indicating sliding masses giving total weighing capacity of 610 gm. The capacity can be increased up to 2610 gm. by using supplementary masses. Spring loaded zero adjust compensator and magnetic damping are provided for fast setting and reading.. Capacity: 610 gm.

Readability: 0.1 gm.

Front Beam Calibration: 10 x 0.1 gm.

Second Beam Calibration: 500 x 100 gm.

Rear Beam Calibration: 100 x 10 gm.

Address: 75, Lajpat Nagar-IV, New Delhi-110024 Phone: +91-9311469084