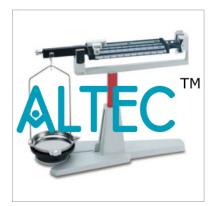

#### Balance Single Pan

Balances single pan balance, capacity 311gm. x 10 mg. with FOUR BEAMS each provided with a non-removable slider and graduated 0 to 200 x 100gm., 0 to 100 x 10gm., 0 to 10 x 1gm. and 0 to 1gm. x 10 mg. respectively. Additional masses are not required. With zero adjustment and stainless steel pan 90 mm. diameter with two pouring spouts and handle. Height of stirrup 175 mm.