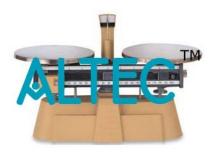

## **Balance Double Beam**

Two pan balance for accurate and rapid weighing up to 2 Kg. when used with supplementary masses. The balance has a cast alloy base and featured angled beam with center reading poises, magnetic damping, spring loaded zero adjust compensator, precision ground knives and cross braced aluminum alloy beam.. Beams: 0 to 200g x 10gm.

Beams: 0 to 10g x 0.1gm.

Pan stainless steel dia: 150 mm.

Accessory: Tare and rod optional