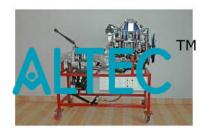

## **Actual Cut Section Engine**

With injector, fuel pump, fuel filter, lubrication oil pump, air cleaner, silencer, governor valve mechanism etc, complete with all salient parts sectioned for study of the various components and their functions and to plot valve-timing diagram on the single cylinder four-stroke diesel engine.