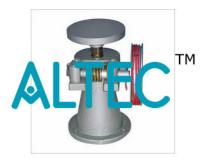

### **Description :**

**Compound Screw Jack** 

Fitted with heavy cast iron wall brackets. The grooved wheel is of 25 cm diameter and gears are machine cut.

### Specification:

This apparatus is used for experiments in efficiency of mechanical advantage. Experimental type. With double set of gearing arrangement. Without weights