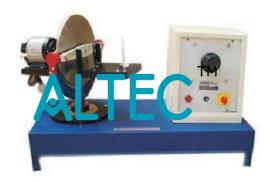

#### **Gyroscope Apparatus**

The moments generated by the gyroscopic

effect can be investigated using this unit. The basic component is a flywheel driven about its own axis. This is mounted together with its drive motor as a yoke and forms the gyroscope. This arrangement is placed in rotation about a vertical axis with the aid of a second motor. The rotational speeds of both motors are electronically regulated and displayed digitally. The gyroscopic moment is preselected by simply positioning a counterweight at different radii. A transparent cover provides protection against touching the rotating parts. The gyroscope is a portable table unit. All that is required for operation is a mains supply.