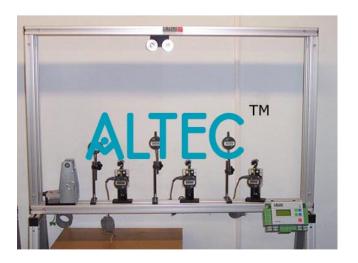

## **Deflections of Beams and Cantilevers**

- Adjustable beam span
- Steel, brass and aluminium tes beam specimens
- Dial gauge measures beam deflection
- To be supplied with calibrated weights, hangers and text book
- To be supplied with set of slotted weights
- To include load hangers and beam clamps
- Must be used with universal Frame and Stand (sold separately)
- Comprehensive instruction manual provided