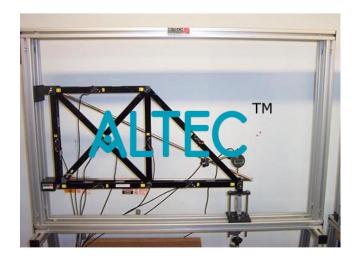

#### Product Name : Redundant Truss

#### **Description :**

**Redundant Truss** 

- To be constructed of a 45° two bay cantilevered truss with seven members and pinned joints
- To include an extra (redundant) member with a simple means of adjusting its length into the truss
- Vertical and horizontal members 400mm centres
- Strain gauge technology (half bridge) used on each truss member
- Loaded by an accurate screwjack mechanism with integral load cell (500N)
- Deflection measured using digital deflection indicator (0.01mm resolution) with connecting lead
- Must be used with universal Frame and Stand (sold separately)
- Must be used with Interface (sold separately)
- Comprehensive instruction manual provided