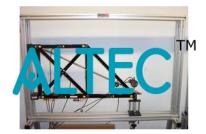

## **Forces in Truss Resolution**

- To be constructed of a wall mounted 45° plane frame with six pin-jointed members to form a stable cantilevered truss
- Strain gauging technology
- The frame is built from single and twinned members
- To have each truss member truly pin-jointed and with integral strain gauges for connection to Interface (sold separately)
- Truss loading through screw jack mechanism with integral load cell
- Must be used with universal Frame and Stand (sold separately)
- Must be used with Interface (sold separately)
- Comprehensive instruction manual provided