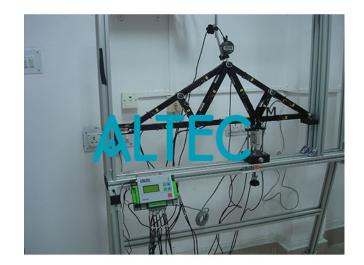

### **Description :**

**Pin Jointed Framework** 

- To have each framework member strain gauged with output to Interface (sold separately)
- To have load applied at different joints using loading mechanism with integral load cell and output to Interface (sold separately)
- To have available an additional loading mechanism for applying simultaneous loads at other joints
- Must have digital dial gauge on movable arm to measure joint deflection
- Must be used with universal Frame and Stand (sold separately)
- Must be used with Interface (sold separately)
- Comprehensive instruction manual provided