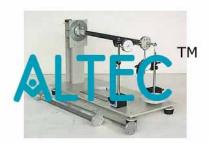

## **Unsymmetrical Bending and Shear Centre Apparatus**

- Cantilevered specimens: 'U'; 'L' and rectangular
- Angle of principle axes can be varied
- Cantilever test length 600mm
- Dial gauges to accurately measure the deflection of the free end of the test specimen during loading
- · Protractor attached
- Shear Centre analysis for 'U' specimen only.
- Specimen loading transmitted through hanger and calibrated test weights
- Must be used with universal Frame and Stand (sold separately)
- Comprehensive instruction manual provided