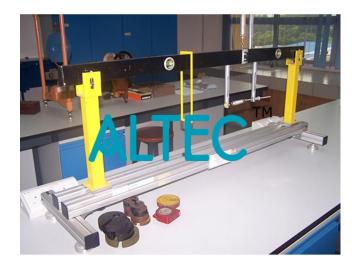

#### **Product Name :** Shearing Force Apparatus

#### **Shearing Force Apparatus**

- Demonstration of the action of shear in a beam; measurement of shear force at a section of a loaded beam; verify equilibrium of vertical forces.
- The bench mounted apparatus consists of a 'shear beam', 2 supports and 3 load hangers.
- The load hangers mountable in virtually any position along the beam.
- The 'shear beam' of two parts, joined at a low friction joint. Internal forces created, and bending moment resisted by an underslung adjustable tension spring: an overhung spring balance provides the vertical shearing force.
- An Instruction manual for student and lecturer provided
- Set of weights
- Tape Measure supplied