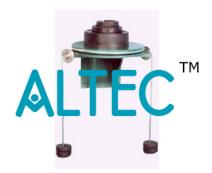

## **Clutch Plate Friction Apparatus**

- Self-contained, wall mounted
- To enable determination of coefficient of friction and minimum torque to maintain rotation
- Interchangeable brake lining friction material
- 3 diameters of friction plate to be supplied
- Torque application to be applied using cord and hangers
- Variable plate pressure using calibrated weights supplied
- Comprehensive instruction manual for students and lecturer supplied