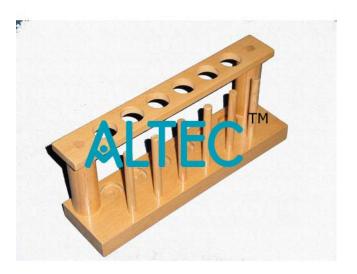

## **Test Tube Stand**

This autoclavable Stand is perhaps the most commonly used Test Tube Stand in various laboratories. For better visibility, this 6 place rack is end supported by 2 columns. The top plate has 2 holes for holding 25mm dia test tubes, four holes to hold 16mm dia tubes where as the base has corresponding hemispherical well. It also has six vertical pins fro drying tubes. Another option available in this section is a test tube stand in which all the holes in the top plates can hold 25mm dia tubes.