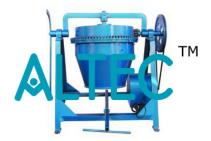

## **Concrete Mixer (Laboratory Type)**

The Concrete Mixers are available in two versions for Laboratory or field use. The field models are hand operated. This portable concrete mixer has rubber tyred wheelsand a towing tongue so that it can be towed and moved around by hand. Its rotationis powered by single-phase electric motor or by hand . The lever allows the concrete to be tipped into a wheel-barrowor mixing pan. The driving shaft is mounted on sealed ball bearing The counter balanced drum swivels and tilt 360° for easy and complete discharge.