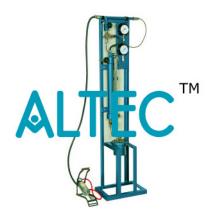

## **Concrete Permeability Apparatus**

The set up consist of permeability cell, water reservoir and pressure lines, with glass bottles.

Consists of a metal cylinder with a ledge at the bottom for retaining the specimen, a flange at the top, removable cover plate and a funnel. A rubber gasket is seated in matching grooves, between the cell and the cover plate, to render the joint water tight. Internal working size of the cell will be 100mm dia X 100mm hight.

Water reservoir consists of a length of metal pipe, 50 to 100 mm in diameter and about 500 mm long. The reservoir fitted with a graduated side arm gauge-glass for admitting water and compressed air and a cock for drainage, bleeding and connection to the permeability cell.

Pressure lines heavy duty armoured rubber hose with end fittings. Complete with glass bottles but without compressor. For specimen size  $100 \times 100 \text{ mm}$ .

Concrete permeability tester for three specimens of 100mm dia x 100mm height or 150mm dia x 150mm height or 150mm cube also available