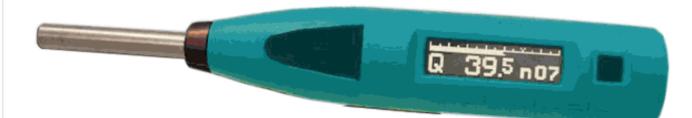

## **Concrete Test Hammer**

Measuring range 10 to 70 N/mm<sup>2</sup> compressive strength (below 25 N/mm<sup>2</sup> type P is better suited). Impact energy = 2,207 Nm. Rebound values are read from a scale. Testing the compressive strength of a prefabricated concrete girder. Rebound values are recorded by an assistant who will calculate mean values and read compressive strength values from a conversion diagram.