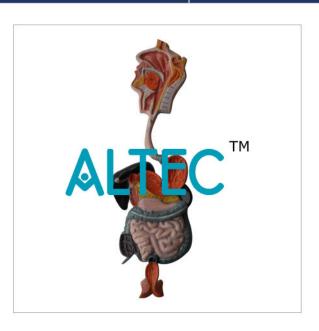

## **Human Digestive System**

Human Digestive System Model: This life-size Digestive System Model 3 Parts, shows the human digestive tract from mouth cavity to rectum. The oral cavity, the pharynx, and the first part of the esophagus are dissected along the medial sagittal plane. The liver is shown together with the gallbladder and the pancreas is dissected to expose internal features. The stomach is open along the frontal plane and the duodenum, caecum, part of the small intestine, and the rectum are open to expose the interior. The transverse colon is removable. An additional relief model of the head shows the anatomy of the mouth with salivary glands. Mounted on board.