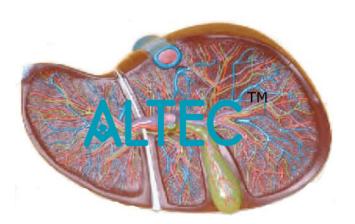

## **Human Liver Model**

Human Liver Model 1.5x Life Size: Enlarged 1.5 times, this model shows a liver that is dissected to expose the internal distribution of arteries and veins, the portal vein and the bile duct. Comes mounted on a base with a stand.