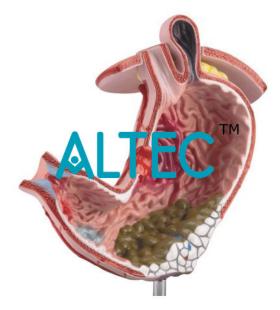

#### **Gastric Diseases Model**

This 1-piece life size model describes the most common pathologies of the stomach including ulcerated gastric cancer, pyloric stenosis, gastric ulcer, chronic atrophic gastritis, hiatal hernia, bleeding gastritis and carcinoma: all the pathologies are represented in high detail.