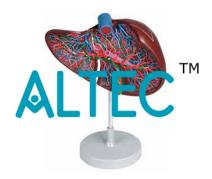

## **Liver Section With Gall Bladder**

The model, 1,5X life size, shows the liver and gallbladder in open section with the complex network of vessels and bile ducts, displayed in different colors for clarity of examination.