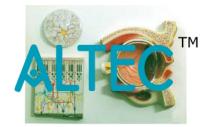

## Human Eye Demonstration Model

with cut-away to show inner anatomy, including optic nerve and disc, macula, retina, central retinal artery and vein. Lens and cornea are removable.Mounted on base with education card.