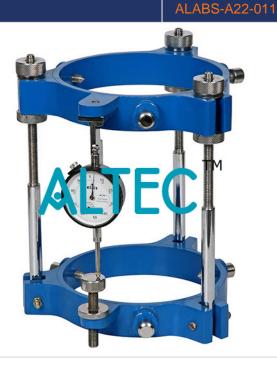

## **Longitudinal Compressometer**

For 150mm dia x 300mm high specimen. Consists of two frames for clamping to by means of five tightening screw with a hardened end tappered end. Two spacer hold the two frames in position. A pivot rod rests on pivot screws. A dial gauge, fixed to a bracket fitted to the top frame is used for taking deformation measurement. Supplied complete with dial gauge 0.002mm x 5mm in a nice wooden carrying case