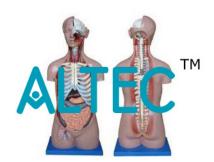

## **Torso Open Back Sexless 17 Part**

17 Removable Parts with Open Back, Mounted on a base

Half of the brain, divided along the longitudinal fissure to show internal structures and blood vessels

Eye with optic nerve and extraocular muscles

Right and left lungs showing the bronchial tree and vasculature

Descending thoracic aorta and esophagus

2-part heart showing the atria, ventricles, cardiac valves and section through the ventricular heart wall

Half of one kidney, sectioned along the frontal plane to show the internal structure and vessels

Kidney, urethra and urinary bladder with prostate (removable in 2 parts)

Stomach, showing muscular and vascular structures

Pancreas, duodenum and spleen with vessels and ducts

Liver