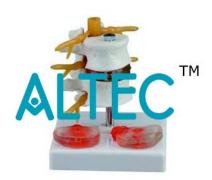

## 2 Lumbar Vertebrae With Hernia And Prolapsed Intervertebral Disc

2 Lumbar Vertebrae with Hernia and Prolapsed Invertebral Disc Model : This life size model shows 2 lumbar vertebrae with spinal nerves, dura mater and an intervertebral disc affected by medial hernia. On the base you can see in high detail 2 pathological intervertebral discs with the correct position of medial and lateral hernia.