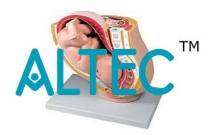

## **Pregnancy Pelvis With Mature Fetus**

Pregnancy Pelvis with Mature Fetus – 2 Parts – This life size model depicts the female human pelvis in median section with a fetus in the 40th week of pregnancy. The fetus is in the normal position prior to birth, showing the anatomical relationship between various structures of the maternal pelvis and the fetus. Fetus is detachable for closer examination