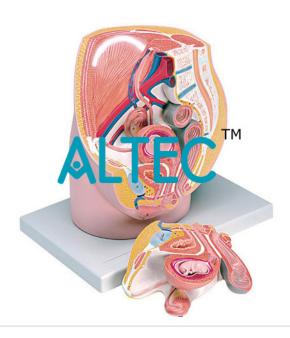

## Female Pelvis With 8-Week Ebryo - 3 Parts

Female Pelvis with 8-Week Ebryo – 3 Parts – This life size model is composed of 3 parts and gives an internal view through the median sagittal section of the pelvis. It shows the internal organs of the female urinary and reproductive systems with an 8-week embryo in utero.