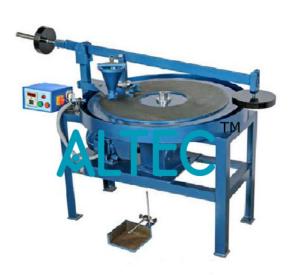

## **Tile Abrasion Tester**

The tile sample is pressed under a specified load against a grinding path strewn evenly with an abrasive powder revolving at the rate of 30 + 1 r.p.m. At the end of 100 revolutions of the disc the second parallel side of the tile is subjected to wear for an equal number of revolutions of the disc. The wear of tile is measured using a thickness gauge. The Abrasion testing machine consists of a replaceable grinding path fitting on to a disc rotating its vertical axis. The rotating disc and grinding path are enclosed by a circular tray. A bracket holds the specimen. The loading is by a counter balanced lever. A funnel is provided to facilitate charging the grinding path with abrasive powder. Supplied complete with automatic preset revolution counter and one 7.5 kg weight but without abrasive powder and thickness gauge. Suitable for operation 230 V, single phase, Ac supply.