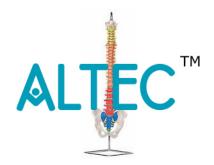

## Flexible Spinal Column With Colour Coded Regions

Flexible Spinal Column with Colour Coded Regions: Flexible Unbreakable Human Spine Life Size Model, Mounted on a stand. Coloured to show the spinal regions Cx, Tx, Lx. A fully flexible life-size vertebral column consisting of the occipital plate, cervical, thoracic and lumbar vertebrae, sacrum, coccyx, complete pelvis with symphysis, representations of the vertebral arteries, spinal nerve branches, and a prolapsed L3-L4 intervertebral disc.