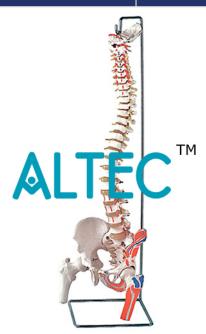

## Flexible Vertebral Column with Femur Heads, Muscle Insertions, Removable Sacral Crest

Flexible Vertebral Column with Femur Heads, Muscle Insertions, Removable Sacral Crest – A fully flexible life size vertebral columnincluding the occipital plate, cervical, thoracic and lumbar vertebrae, sacrum, coccyx, complete pelvis with symphysis and removable femur heads. The model also features representations of the vertebral arteries, spinal nerve branches and prolapsed L3-L4 intervertebral disc. The left side of the skeleton shows the points of origin (red) and the points of insertion (blue) of the muscles. The sacral crest and coccyx are removable to show the sacral section of the spinal cord and associated nerve branches.