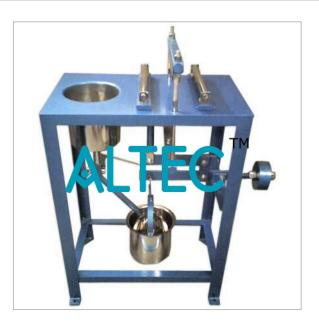

# **Tile Flexural Testing Machine**

### Tile Flexure Testing Machine is

used to determine the flexural strength of clay roofing tiles and cement concrete flooring tiles. We are one of the leading manufacturers of Tile Flexure Testing Machines. Our machines are manufactured using best raw materials to ensure good functionality and durability.

#### Functionality:

The Tile Flexure Testing Machine is a double lever loading machine where load is placed by a flow of lead metal that automatically stops as the sample breaks. The sample is mounted between rollers which are 40mm or 12mm in dia. Bearing rollers can be placed at center distances of 150, 200 or 270mm. The unit comes equipped with a 20 Kg lead metal.