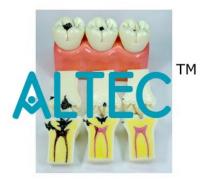

## **Dental Caries Model**

Dental caries model, 4x life size, 7 parts – This model consists of three teeth, seated in their sockets, that show the progressive deterioration of tooth structure by dental caries. The first tooth shows the caries in the enamel. In the second tooth, the caries invades the dentine. In the third tooth, the pathology affects the pulp, jeopardising the vitality of the tooth