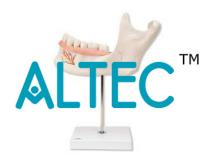

## **Description:**

**Lower Jaw – 6 Parts** Lower Jaw – 6 Parts : This 3X life size model is divisible into 6 parts to show all the characteristics of an adult half mandible. A portion of the jaw can be removed to show the roots of the teeth and the internal structure of the bone. Canine and molar teeth can be removed and dissected longitudinally to observe the tooth roots, pulp and nerves.