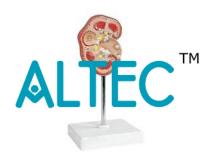

## **Pathological Model Of Renal Calculus**

Pathological Model of Renal Calculus – This model shows the patholgy of renal calculus (kidney stones) located in the calyces of the kidney. The calculi are composed of salts or organic acids or other materials.