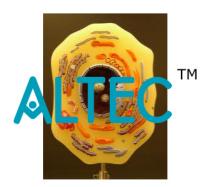

## **Animal Cell Model**

Enlarged 20000 times. The model shows the recently discovered principle of the delicate structure of an animal cell. In addition to the organellae like nucleus, endoplasmic reticulum, mitochondria, ribosomes respectively polysomes and Golgi apparatus. The model also shows centrioles, lysosomes and fat vacuoles. The presentation of the process of extrusion of a Golgi vesicle and pinocytic sings shown by the cell dynamics. For teaching purposes the components of the cell are very brightly colored to bring out the high degree of segmentation of a cell. In one piece, on a stand with base. Numbered with Key card.