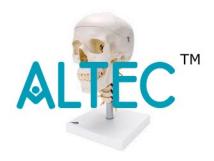

## **Human Skull Model With Cervical Spine**

Human Skull Model with Cervical Spine – This skull is flexibly mounted on a cervical spine. Also represented the hindbrain, spinal cord, cervical nerves, vertebral arteries, basilar artery and rear cerebral arteries