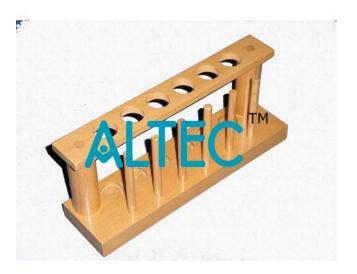

## **Test Tube Stand**

This autoclavable Stand is perhaps the most commonly used Test Tube Stand in various laboratories. For better visibility, this 6 place rack is end supported by 2 columns. The top plate has 2 holes for holding 25mm dia test tubes, four holes to hold 16mm dia tubes where as the base has corresponding hemispherical well. It also has six vertical pins fro drying tubes. Another option available in this section is a test tube stand in which all the holes in the top plates can hold 25mm dia tubes