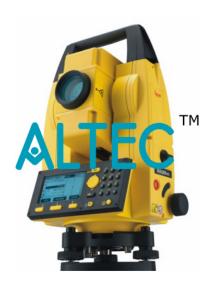

## **Total Station**

- The GTS-230N has a 24 numeric key-keyboard build in.
- This 24 key-keyboard makes it easier and quicker to key in codes and other alpha or numeric fields.
- more flexibility in the keyboard the graphical display on the GTS-230N supports almost any character.